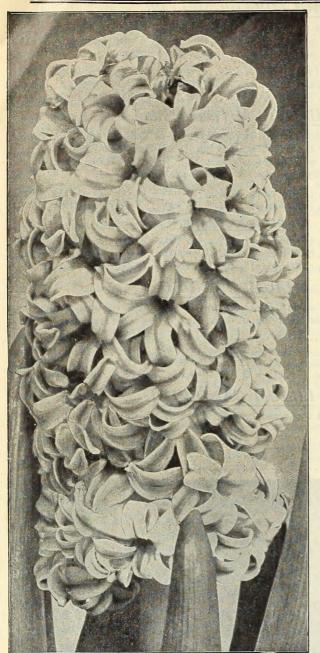

# NAMED DUTCH HYACINTHS.

SINGLE DUTCH HYACINTH-FIRST SIZE NAMED.

| DOUBLE WHITE.                              | Per doz. | Per 100 |
|--------------------------------------------|----------|---------|
| Bouquet Royal, pure, early                 |          | \$7 50  |
| Flevo                                      | 95       | 7 00    |
| La Deesse, pure, early                     | 95       | 7 00    |
| La Tour d'Auvergne, large spike            | 1 00     | 7 50    |
| La Virginite, blush, late                  | 90       | 6 75    |
| Ne Plus Ultra                              | 95       | 7 00    |
| DOUBLE BLUE.                               |          |         |
| Blocksberg, porcelain, medium early        | 95       | 7 00    |
| Charles Dickens, early                     |          | 7 00    |
| Garrick, clear, large spike, medium early. |          | 7 50    |
| General Antinck, light, forces early       | 1 00.    | 7 50    |
| Pasquin, light blue, dark spotted          |          | 6 50    |
| Prince Albert, dark, very early            | 85       | 6.50    |
| Prince Saxe-Weimar, semi-double, late      | 85       | 6 50    |
| Rembrandt, dark porcelain, large truss     | 85       | 6 50    |
| DOUBLE YELLOW.                             |          |         |
| Boquet d'Orange, good spike                | 1 00     | 7 25    |
| Goethe                                     | 85       | 6 50    |
| Sunflower, buff, fine spike                |          | 6 50    |

### STRICTLY SELECTED FIRST SIZE.

The bulbs we offer under name of first size are the best we can buy in Holland, and must not be compared in price or quality to the grade offered by some houses at \$1.50 per hundred cheaper. For that grade see our prices for second size bulbs on following page.